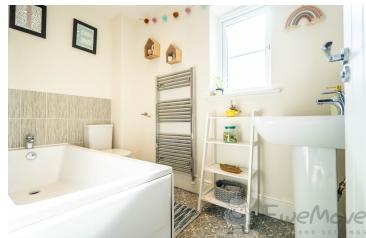

#### Bathroom

8' 2" x 4' 11" (2.51m x 1.52m)

Laminate flooring, uPVC obscured double-glazed window, bath and wash hand basin with splashback tiling,, toilet, heated towel rail and ceiling light.