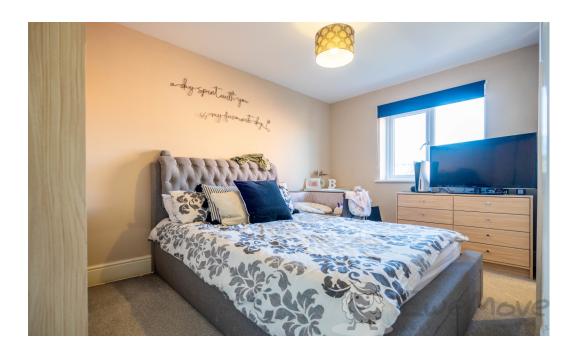

#### **Bedroom One**

12' 2" x 7' 11" (3.73m x 2.43m)

Fitted carpet, uPVC double-glazed window, ceiling light, radiator, TV aerial and multiple sockets.