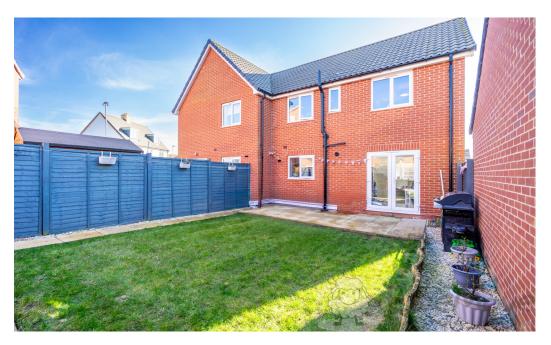

The rear garden offers alternate access, ideal for walking four-legged friends, and benefits from easy maintenance while being a versatile additional space, peaceful with no overlookers. To the front, benefit from two side-by-side driveway spaces, ensuring ample parking without that annoying car shuffle.