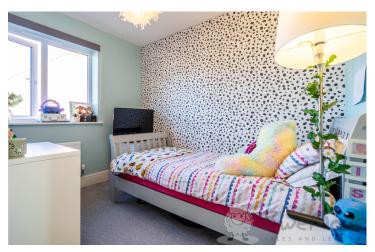

#### **Bedroom Two**

11' 3" x 7' 10" (3.43m x 2.41m)

Fitted carpet, uPVC double-glázed window, ceiling light, radiator and multiple sockets.