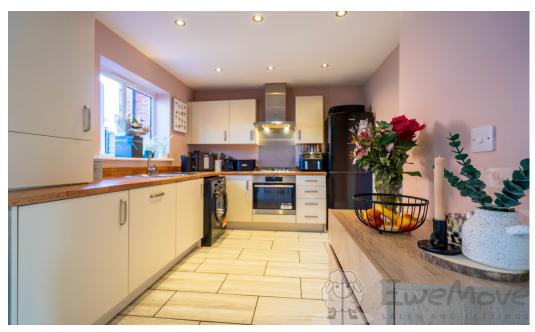

#### **Kitchen Diner**

19' 6" x 8' 11" (5.95m x 2.72m)

Tiled flooring, uPVC double-glazed window and patio doors, fitted base and wall-mounted units, gas hob, houses the combi boiler, integrated oven, extractor hood and dishwasher, spotlights and ceiling light, radiator and multiple sockets.