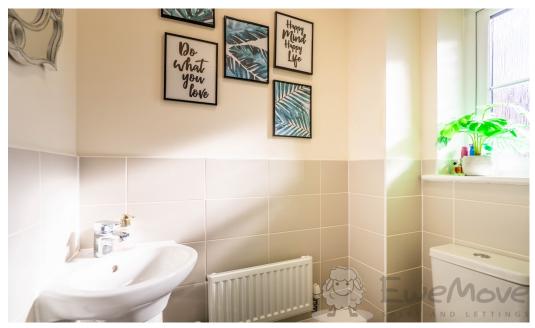

#### Cloakroom

3' 1" x 4' 11" (0.95m x 1.52m)

Tiled flooring, uPVC obscured double-glazed window, corner basin, ceiling light, radiator and toilet.