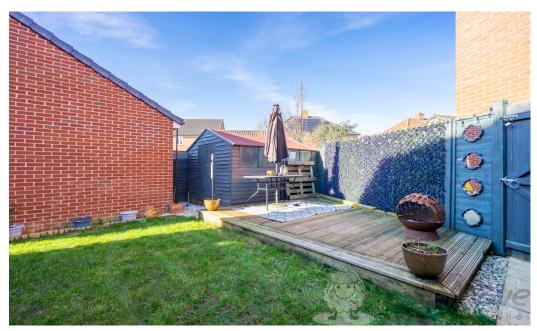

The rear garden offers alternate access, ideal for walking four-legged friends, and benefits from easy maintenance while being a versatile additional space, peaceful with no overlookers. To the front, benefit from two side-by-side driveway spaces, ensuring ample parking without that annoying car shuffle.