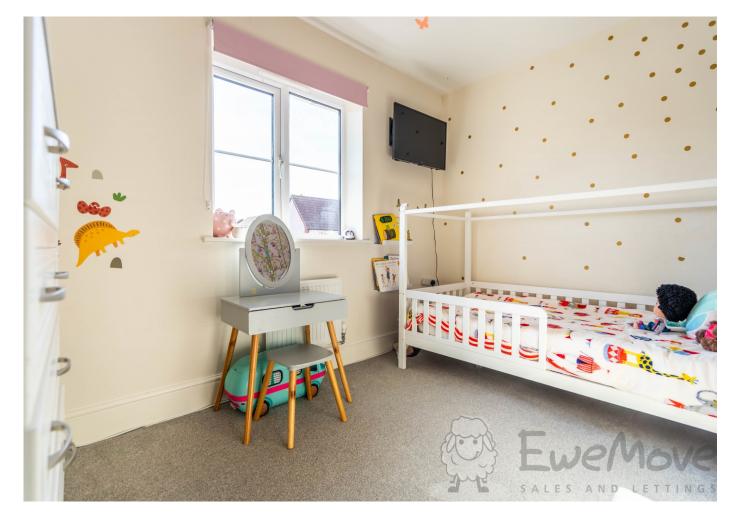

#### **Bedroom Three**

8' 11" x 8' 2" (2.72m x 2.51m)

Fitted carpet, uPVC double-glazed window, ceiling light, radiator and multiple sockets.