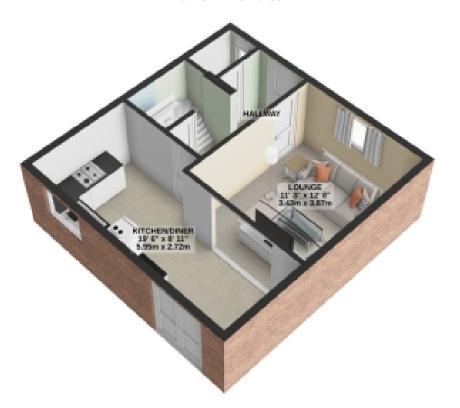

## Floorplans

GROUND FLOOR 392 sq.ft. (36.4 sq.m.) approx.

1ST FLOOR 392 sq.ft. (36.4 sq.m.) approx.

#### SEMI-DETACHED 3-BEDROOM HOUSE

TOTAL FLOOR AREA: 784 sq.ft. (72.8 sq.m.) approx.

Whilst every attempt has been made to ensure the accuracy of the floorplan contained here, measurements of doors, windows, rooms and any other terms are approximate and no responsibility is taken for any error, omission or mis-statement. This plan is for illustrative purposes only and should be used as such by any prospective purchaser. The services, systems and appliances shown have not been tested and no guarantee as to their operability or efficiency can be given.