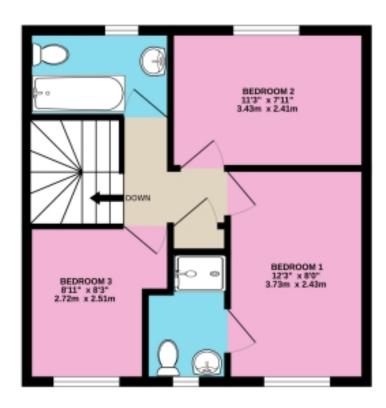

## Floorplans

GROUND FLOOR 392 sq.ft. (36.4 sq.m.) approx.

1ST FLOOR 392 sq.ft. (36.4 sq.m.) approx.

### SEMI-DETACHED 3-BEDROOM HOUSE TOTAL FLOOR AREA: 784 sq.ft. (72.8 sq.m.) approx.

For illustrative purposes only. Decorative finishes, fixtures, fittings and furnishings do not represent the current state of the property. Measurements are approximate. Not to scale.

#### **Bedroom One**

12' 2" x 7' 11" (3.73m x 2.43m)

Fitted carpet, uPVC double-glazed window, ceiling light, radiator, TV aerial and multiple sockets.

#### **Ensuite Shower Room**

7' 5" x 4' 9" (2.27m x 1.45m)

Laminate flooring, uPVC obscured double-glazed window, wash hand basin and toilet against tiled wall, shower cubicle with glass door, heated towel rail and ceiling light.

#### **Bedroom Two**

11' 3" x 7' 10" (3.43m x 2.41m)

Fitted carpet, uPVC double-glázed window, ceiling light, radiator and multiple sockets.

#### **Bedroom Three**

8' 11" x 8' 2" (2.72m x 2.51m)

Fitted carpet, uPVC double-glazed window, ceiling light, radiator and multiple sockets.

#### Bathroom

8' 2" x 4' 11" (2.51m x 1.52m)

Laminate flooring, uPVC obscured double-glazed window, bath and wash hand basin with splashback tiling,, toilet, heated towel rail and ceiling light.