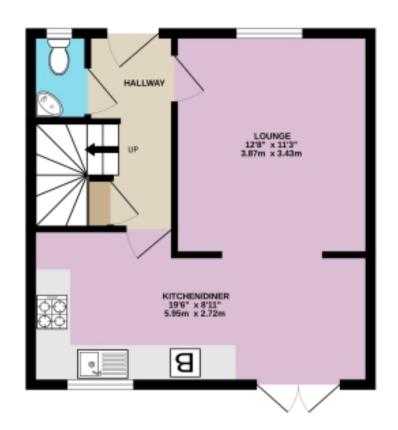

## Floorplans

GROUND FLOOR 392 sq.ft. (36.4 sq.m.) approx.

1ST FLOOR 392 sq.ft. (36.4 sq.m.) approx.

#### SEMI-DETACHED 3-BEDROOM HOUSE

TOTAL FLOOR AREA: 784 sq.ft. (72.8 sq.m.) approx.

Whilst every attempt has been made to ensure the accuracy of the floorplan contained here, measurements of doors, windows, rooms and any other terms are approximate and no responsibility is taken for any error, omission or mis-statement. This plan is for illustrative purposes only and should be used as such by any prospective purchaser. The services, systems and appliances shown have not been tested and no guarantee as to their operability or efficiency can be given.

#### Lounge

12' 8" x 11' 3" (3.87m x 3.43m)

Fitted carpet, uPVC double-glazed window, half-height paneling, ceiling light, radiator, TV aerial and multiple sockets.

#### **Kitchen Diner**

19' 6" x 8' 11" (5.95m x 2.72m)

Tiled flooring, uPVC double-glazed window and patio doors, fitted base and wall-mounted units, gas hob, houses the combi boiler, integrated oven, extractor hood and dishwasher, spotlights and ceiling light, radiator and multiple sockets.

#### Cloakroom

3' 1" x 4' 11" (0.95m x 1.52m)

Tiled flooring, uPVC obscured double-glazed window, corner basin, ceiling light, radiator and toilet.