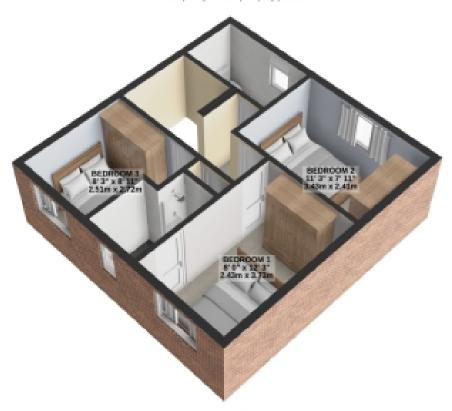

## Floorplans

GROUND FLOOR 392 sq.ft. (36.4 sq.m.) approx.

1ST FLOOR 392 sq.ft. (36.4 sq.m.) approx.

#### SEMI-DETACHED 3-BEDROOM HOUSE

TOTAL FLOOR AREA: 784 sq.ft. (72.8 sq.m.) approx.

Whilst every attempt has been made to ensure the accuracy of the floorplan contained here, measurements of doors, windows, rooms and any other terms are approximate and no responsibility is taken for any error, omission or mis-statement. This plan is for illustrative purposes only and should be used as such by any prospective purchaser. The services, systems and appliances shown have not been tested and no guarantee as to their operability or efficiency can be given.

Made with Metropix (2020)5