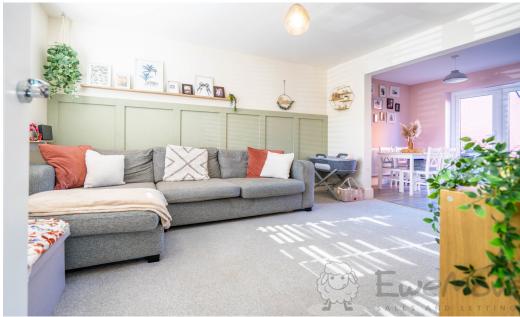

#### Lounge

12' 8" x 11' 3" (3.87m x 3.43m)

Fitted carpet, uPVC double-glazed window, half-height paneling, ceiling light, radiator, TV aerial and multiple sockets.