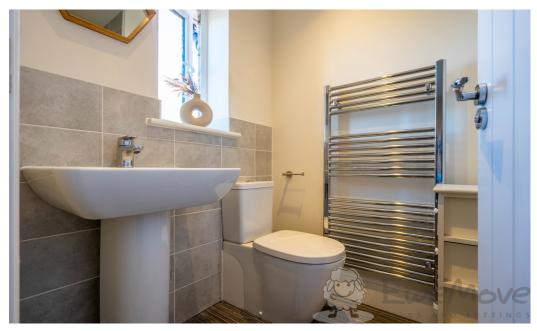

#### Bathroom

8' 2" x 4' 11" (2.51m x 1.52m)

Laminate flooring, uPVC obscured double-glazed window, bath and wash hand basin with splashback tiling,, toilet, heated towel rail and ceiling light.