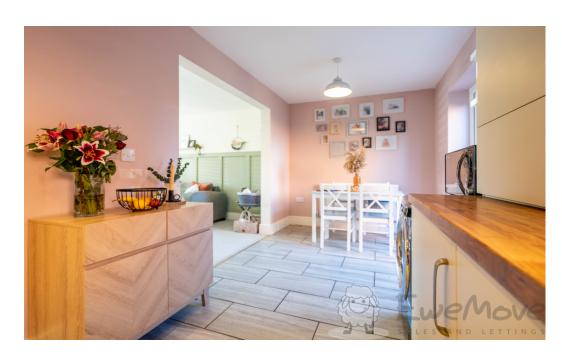

#### **Kitchen Diner**

19' 6" x 8' 11" (5.95m x 2.72m)

Tiled flooring, uPVC double-glazed window and patio doors, fitted base and wall-mounted units, gas hob, houses the combi boiler, integrated oven, extractor hood and dishwasher, spotlights and ceiling light, radiator and multiple sockets.